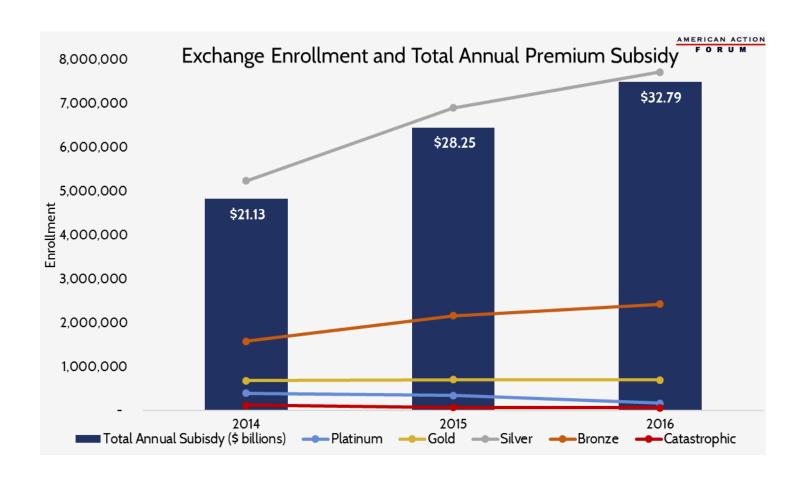

cent of Americans support organ donation, yet less than half are currently signed up to be organ donors.[1] Organ donation outreach and awareness campaigns are helping raise the number of Americans registered as organ donors. For example, a program recently proposed by Apple Inc. would include a health app update for organ donor registration on iOS 10.

Demographically, those registered as organ donors mirror the racial make-up of the United States; however, because patients in need of a transplant are unlikely to find a good match outside their own ethnic group, it is more difficult for minority patients to find good donor matches. Full participation, especially among minority communities, can help save the lives of over 121,000 Americans currently awaiting organ and tissue transplants.



| http://www.cnbc.com/2016/07/05/the-associated-press-apple-urges-organ-donation-via-new-iphone-tware.html. |  |  |  |  |
|-----------------------------------------------------------------------------------------------------------|--|--|--|--|
|                                                                                                           |  |  |  |  |
|                                                                                                           |  |  |  |  |
|                                                                                                           |  |  |  |  |
|                                                                                                           |  |  |  |  |
|